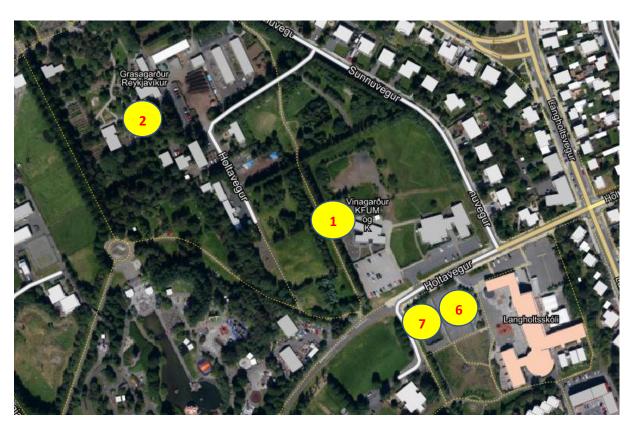

## <u>Útiafþreying í Laugardalnum/Outdoor Fun in Laugardalur</u>

- Folfvöllur fyrir aftan TBR húsið/Frisbee golf course behind TBR.
  - Try your hand at frisbee golf on this challenging 10 hole course.
  - Grasagarður Reykjavíkur/The Reykjavik Botanical Garden
    - Across from the entrance to the Reykjavik Zoo in Laugardalur you will find the entrance to the beautiful Botanical Gardens. A true treat for lovers of all things green and growing. Pack a lunch and spend a pleasant day wandering the paths.
  - Þvottalaugar/The Old outdoor Washing Pool
    - There haven't always been washing machines. Not so long ago, people would carry their laundry to Laugardalur to wash in the hotsprings, which was not without its dangers, as the waters were boiling hot. You can read all about these old-fashioned 'Washing Machines" and more at the exhibit.
- 4 Ásmundarsafn/The Ásmundur Sveinnsson Museum
  - Ásmundarsafn is surrounded by a lovely garden with many examples of his ground-breaking sculpture to enjoy.
- \_\_\_ Hjólabrettasvæði/Skateboard Park
  - Outside Próttheimar on Holtavegur there is a skateboard park for everyone from beginners to pros. Ps. Helmets are cool. Protect your melon.
- 6 Körfuboltavellir/Basketball Courts
  - There are several basketball courts throughout Laugardalur and the surrounding area.
- Sparkvellir/Football Pitches
  - Few things are better than having a kick-around with family and friends at one of the local footbool pitches.

## Loftmyndir af útisvæðum/Arial Map