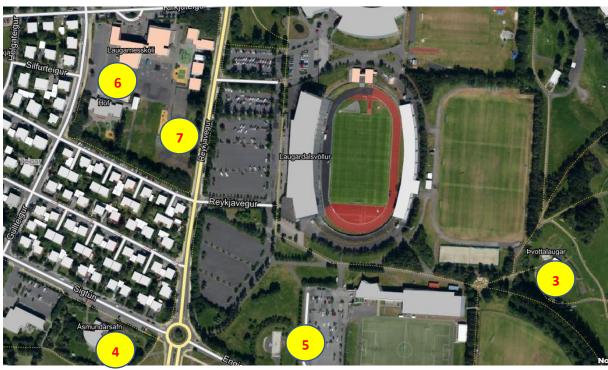

## <u>Útiafþreying í Laugardalnum/Outdoor Fun in Laugardalur</u>

- Folfvöllur fyrir aftan TBR húsið/Frisbee golf course behind TBR.
  - Try your hand at frisbee golf on this challenging 10 hole course.
  - Grasagarður Reykjavíkur/The Reykjavik Botanical Garden
    - Across from the entrance to the Reykjavik Zoo in Laugardalur you will find the entrance to the beautiful Botanical Gardens. A true treat for lovers of all things green and growing. Pack a lunch and spend a pleasant day wandering the paths.
  - Þvottalaugar/The Old outdoor Washing Pool
    - There haven't always been washing machines. Not so long ago, people would carry their laundry to Laugardalur to wash in the hotsprings, which was not without its dangers, as the waters were boiling hot. You can read all about these old-fashioned 'Washing Machines" and more at the exhibit.
- 4 Ásmundarsafn/The Ásmundur Sveinnsson Museum
  - Ásmundarsafn is surrounded by a lovely garden with many examples of his ground-breaking sculpture to enjoy.
- \_\_\_ Hjólabrettasvæði/Skateboard Park
  - Outside Próttheimar on Holtavegur there is a skateboard park for everyone from beginners to pros. Ps. Helmets are cool. Protect your melon.
- 6 Körfuboltavellir/Basketball Courts
  - There are several basketball courts throughout Laugardalur and the surrounding area.
- Sparkvellir/Football Pitches
  - Few things are better than having a kick-around with family and friends at one of the local footbool pitches.

## Loftmyndir af útisvæðum/Arial Map