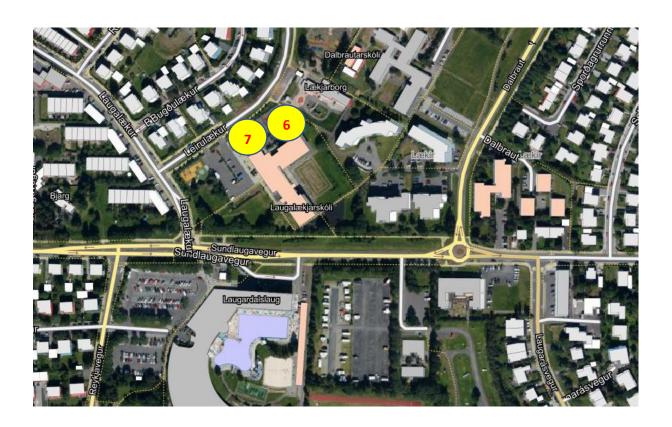

## <u>Útiafþreying í Laugardalnum/Outdoor Fun in Laugardalur</u>

- Folfvöllur fyrir aftan TBR húsið/Frisbee golf course behind TBR.
  - Try your hand at frisbee golf on this challenging 10 hole course.
  - Grasagarður Reykjavíkur/The Reykjavik Botanical Garden
    - Across from the entrance to the Reykjavik Zoo in Laugardalur you will find the entrance to the beautiful Botanical Gardens. A true treat for lovers of all things green and growing. Pack a lunch and spend a pleasant day wandering the paths.
  - Þvottalaugar/The Old outdoor Washing Pool
    - There haven't always been washing machines. Not so long ago, people would carry their laundry to Laugardalur to wash in the hotsprings, which was not without its dangers, as the waters were boiling hot. You can read all about these old-fashioned 'Washing Machines" and more at the exhibit.
- 4 Ásmundarsafn/The Ásmundur Sveinnsson Museum
  - Ásmundarsafn is surrounded by a lovely garden with many examples of his ground-breaking sculpture to enjoy.
- \_\_\_ Hjólabrettasvæði/Skateboard Park
  - Outside Próttheimar on Holtavegur there is a skateboard park for everyone from beginners to pros. Ps. Helmets are cool. Protect your melon.
- 6 Körfuboltavellir/Basketball Courts
  - There are several basketball courts throughout Laugardalur and the surrounding area.
- Sparkvellir/Football Pitches
  - Few things are better than having a kick-around with family and friends at one of the local footbool pitches.

## Loftmyndir af útisvæðum/Arial Map